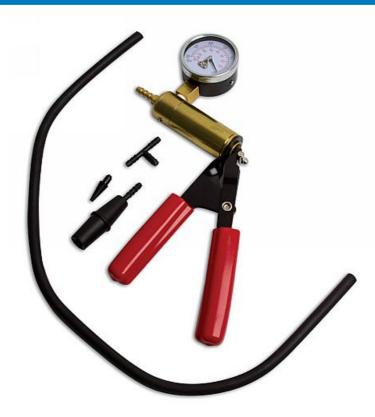

## **Vacuum Pump**

Checks vacuum operated systems on car and light commercials. Gauge 0-76Cm/hg (0-30 ln/hg). Barbed brass hose fitting, release valve, 'T' Fitting 600mm, tapered hose adaptor, Universal fitting adaptor, cushioned handle grip, robust steel frame, brass cylinder for durability. This set provides many tests including: Automatic transmission, vacuum reservoirs, air conditioning and heating, heater cones, brake systems (including ABS and conventional), Engine management systems, emission control systems, engine tuning, fuel systems, ignition systems, engine maintenance including: Cylinder head, valve stem oil seals, piston ring retainer on diesel engines, waste gases on turbo chargers

## **Additional Information**

- Gauge: 0.76Cm/hg (0.30ln/hg)
- Checks vacuum operated systems on cars and light commercials
- Provides a range of tests from automatic transition to waste gases on turbo chargers
- Soft grip handles
- · Great time saver, multipurpose