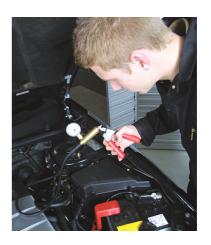

## **Vacuum Pump**

Checks vacuum operated systems on car and light commercials. Gauge 0-76Cm/hg (0-30 ln/hg). Barbed brass hose fitting, release valve, 'T' Fitting 600mm, tapered hose adaptor, Universal fitting adaptor, cushioned handle grip, robust steel frame, brass cylinder for durability. This set provides many tests including: Automatic transmission, vacuum reservoirs, air conditioning and heating, heater cones, brake systems (including ABS and conventional), Engine management systems, emission control systems, engine tuning, fuel systems, ignition systems, engine maintenance including: Cylinder head, valve stem oil seals, piston ring retainer on diesel engines, waste gases on turbo chargers